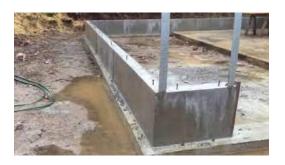

## **Calculating Concrete**

**4** - How many cubic yards of concrete will need to be ordered for the following Job?

Concrete Knee Wall 2 ft high by 104 ft long by 8 in thick.

**5**. How many cubic yards of concrete will need to be ordered for the following Job?