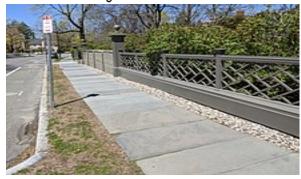

## **Calculating Concrete**

1 - How many cubic yards of concrete will need to be ordered for the following Job?

Side walk 4 ft wide by 45 ft long by 4 in thick.

**2**. How many cubic yards of concrete will need to be ordered for the following Job?