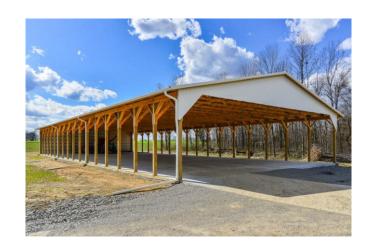

Driveway 16 ft wide by 35 ft long by 5.5 in thick.

 ${f 3}$  - How many cubic yards of concrete will need to be ordered for the following Job?

Pole Barn Floor 50 ft wide by 104 ft long by 5 in thick.