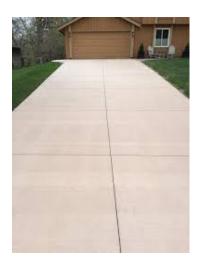

Driveway 16 ft wide by 35 ft long by 5.5 in thick.

 ${f 3}$  - How many cubic yards of concrete will need to be ordered for the following Job?

Pole Barn Floor 50 ft wide by 104 ft long by 5 in thick.